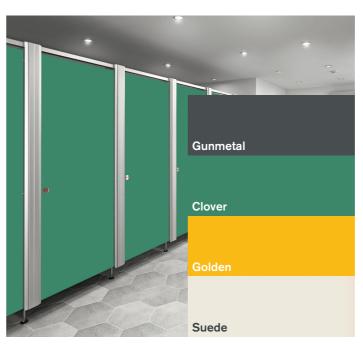

#### **Colour harmonising**

**Choose complementary colours** for a stunning look that's dramatic without being overpowering.

Harmonising colours is an effective way of making a lasting impact. Ask our friendly sales team and they'll help you choose the optimum colour matches for your scheme.