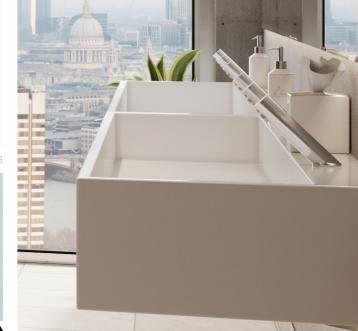

## Helping you choose colour

Panel colours ColourCoat High Gloss Screen prints Real wood veneers^ Granite Quartz **Solid Surface** Cubicle hardware

It's as easy as 1, 2, 3.

Follow these simple steps to choose your perfect colour.

# ited (exclusive)

Colour options.

Your first step is to choose your product from our extensive range.

Using the chart opposite, select a panel colour that's available for your product choice.

Cubicle hardware.

Now you've chosen your colour, you can select a finish for your hardware.

<sup>^</sup> For real wood veneer choices see back of left hand booklet.