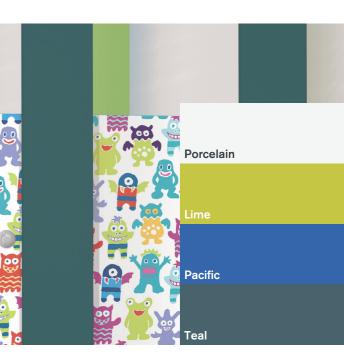

#### **Accent colour**

Used sparingly, accent colours are a great way to create contrast or add extra depth to your overall colour scheme.

A little bit of differentiation goes a long way in any washroom environment. The examples below show the effect you can create with one carefully chosen accent colour.