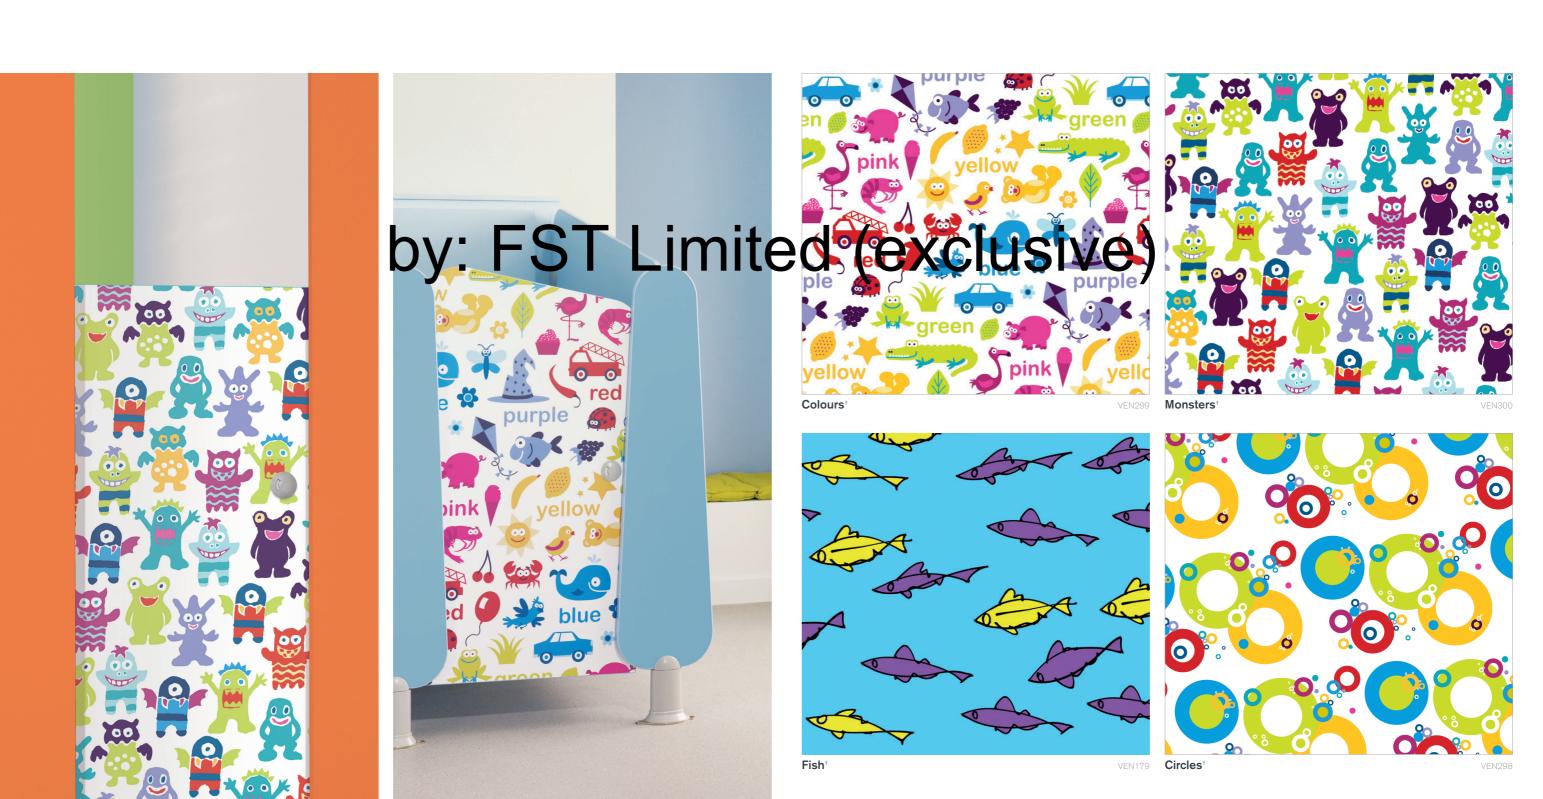

### Screen prints

#### Colours, Monsters, Circles and Fish

Available in HPL only. These screen print designs can be applied to the front of cubicle doors only. Door rears match your chosen partition colour.

\*\* Except fluorescent and metallic.