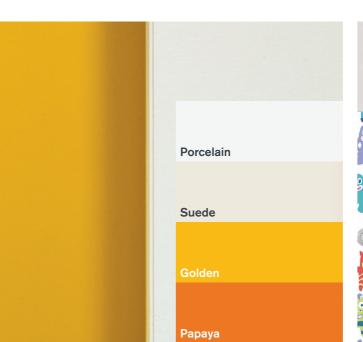

### **Contrasting colour**

If you're opting for a really dramatic effect, choose contrasting colours.

These bold, bright colours are guaranteed to impress. From bright orange to lime green, if you want to make a big statement, this is the way to do it.