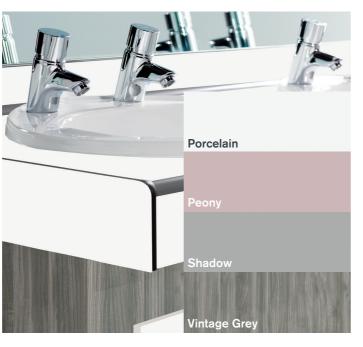

#### **Tonal colour**

Select varying shades of the same colour and you'll produce a balanced, co-ordinated finish.

A blend of tonal colours makes a subtle statement. It's a great way to go when you're looking for a more understated aesthetic.

### Panel and vanity colours (MFC, HPL and SGL)

LRV 24 Peony

Macaroon

\*\* Woodgrain effect in MFC and HPL will

have a grained, textured finish.