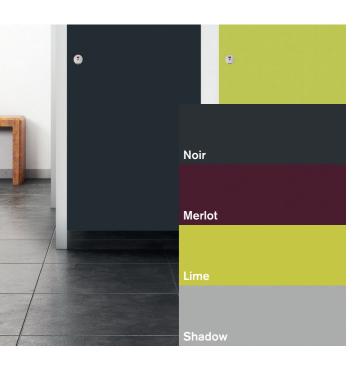

### **Contrasting colour**

If you're opting for a really dramatic effect, choose contrasting colours.

These bold, bright colours are guaranteed to impress. From bright orange to lime green, if you want to make a big statement, this is the way to do it.