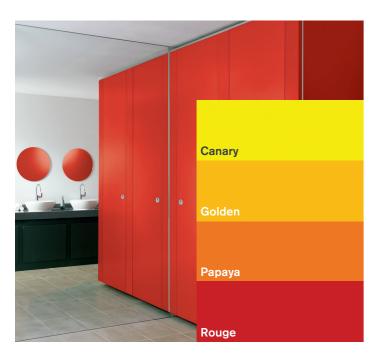

### ColourCoat and High Gloss

RAL4006 Red

RAL2008 Yellow

ColourCoat High Gloss is our highly

reflective, spray painted colour finish.

ColourCoat High Gloss have a gloss

value of 80%.

Doors, pilasters and panels finished in

RAL3000

ColourCoat is our vibrant range of contemporary spray painted colours. Doors, pilasters and panels finished in ColourCoat have a gloss value of

Note: for V3 ColourCoat products, any colour from the RAL Classic Colour chart can be chosen.\*\*