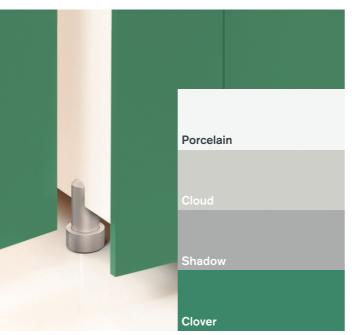

#### **Tonal colour**

Select varying shades of the same colour and you'll produce a balanced, co-ordinated finish.

A blend of tonal colours makes a subtle statement. It's a great way to go when you're looking for a more understated aesthetic.