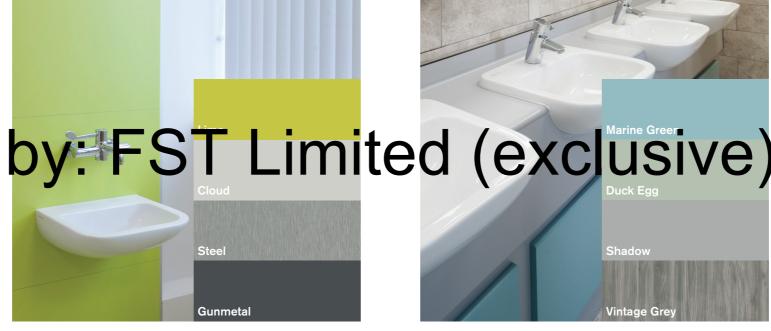

#### **Accent colour**

Used sparingly, accent colours are a great way to create contrast or add extra depth to your overall colour scheme.

A little bit of differentiation goes a long way in any washroom environment. The examples below show the effect you can create with one carefully chosen accent colour.

#### **Tonal colour**

Select varying shades of the same colour and you'll produce a balanced, co-ordinated finish.

A blend of tonal colours makes a subtle statement. It's a great way to go when you're looking for a more understated aesthetic.