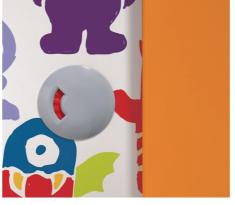

#### **Accent colour**

Used sparingly, accent colours are a great way to create contrast or add extra depth to your overall colour scheme.

A little bit of differentiation goes a long way in any washroom environment. The examples below show the effect you can create with one carefully chosen accent colour.

#### **Colour harmonising**

**Choose complementary colours** for a stunning look that's dramatic without being overpowering.

Harmonising colours is an effective way of making a lasting impact. Ask our friendly sales team and they'll help you choose the optimum colour matches for your scheme.

#### **Tonal colour**

Select varying shades of the same colour and you'll produce a balanced, co-ordinated finish.

A blend of tonal colours makes a subtle statement. It's a great way to go when you're looking for a more understated aesthetic.

### **Contrasting colour**

If you're opting for a really dramatic effect, choose contrasting colours.

These bold, bright colours are guaranteed to impress. From bright orange to lime green, if you want to make a big statement, this is the way to do it.