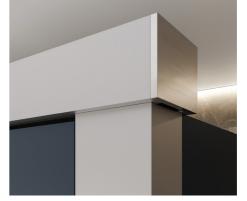

### **Colour selector**

Helping you create a stylish, co-ordinated washroom.

#### **Accent colour**

Used sparingly, accent colours are a great way to create contrast or add extra depth to your overall colour scheme.

A little bit of differentiation goes a long way in any washroom environment. The examples below show the effect you can create with one carefully chosen accent colour.

#### **Colour harmonising**

**Choose complementary colours** for a stunning look that's dramatic without being overpowering.

Harmonising colours is an effective way of making a lasting impact. Ask our friendly sales team and they'll help you choose the optimum colour matches for your scheme.

#### **Tonal colour**

Select varying shades of the same colour and you'll produce a balanced, co-ordinated finish.

A blend of tonal colours makes a subtle statement. It's a great way to go when you're looking for a more understated aesthetic.

### **Contrasting colour**

If you're opting for a really dramatic effect, choose contrasting colours.

These bold, bright colours are guaranteed to impress. From bright orange to lime green, if you want to make a big statement, this is the way to do it.