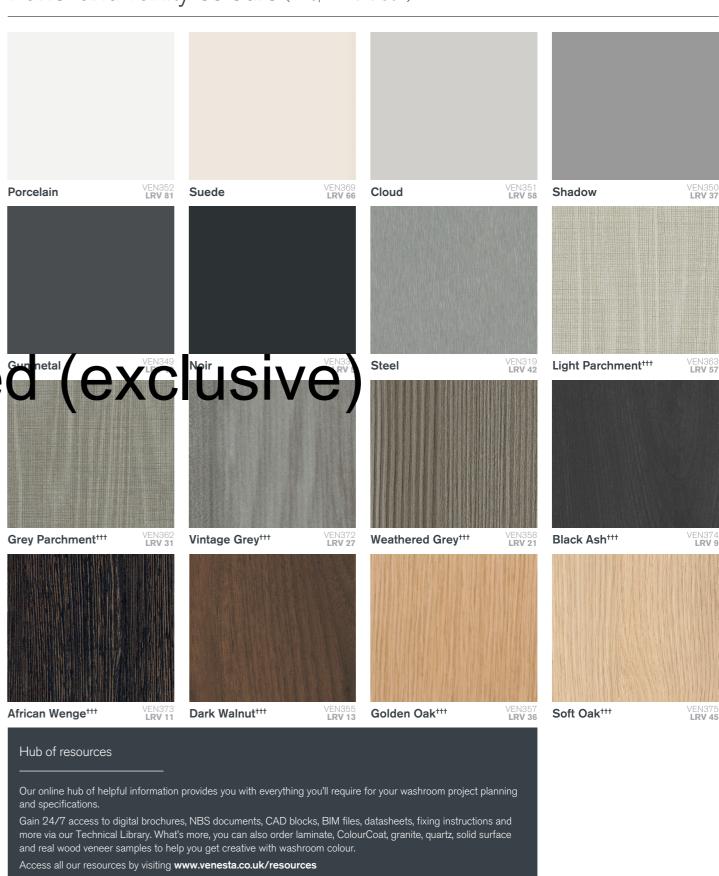

a big statement, this is the way to do it.





(Please consult our swatch samples for an accurate colour reference)





(Please consult our swatch samples for an accurate colour reference)









Screen prints 2-11 years
Available in HPL only. Fun and colourful screen print designs delight young minds and create a washroom that children will enjoy using.



#### Real wood veneers

Our sleek Alpi veneer finishes have been carefully selected to bring warmth and vitality to your designs.



### Panel colours

### We have a range of inspiring colours from neutrals to vibrant and impactful.

### Panel and vanity colours (MFC, HPL and SGL)



LRV 24 Peony

Macaroon

\*\* Woodgrain effect in MFC and HPL will

have a grained, textured finish.

### Panel and vanity colours (MFC, HPL and SGL)



### ColourCoat and High Gloss

RAL4006 Red

RAL2008 Yellow

ColourCoat High Gloss is our highly

reflective, spray painted colour finish.

ColourCoat High Gloss have a gloss

value of 80%.

Doors, pilasters and panels finished in

RAL3000

ColourCoat is our vibrant range of contemporary spray painted colours. Doors, pilasters and panels finished in ColourCoat have a gloss value of

Note: for V3 ColourCoat products, any colour from the RAL Classic Colour chart can be chosen.\*\*

**Purple** 

Orange

Mid Grey

### Screen prints

#### Colours, Monsters, Circles and Fish

Available in HPL only. These screen print designs can be applied to the front of cubicle doors only. Door rears match your chosen partition colour.













\*\* Except fluorescent and metallic.

### **Cubicle hardware