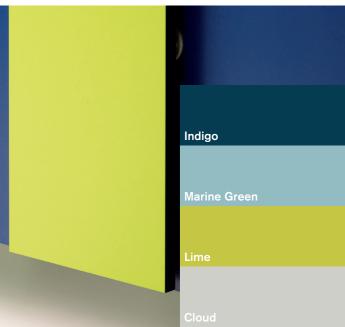

### **Contrasting colour**

If you're opting for a really dramatic effect, choose contrasting colours.

These bold, bright colours are guaranteed to impress. From bright orange to lime green, if you want to make a big statement, this is the way to do it.