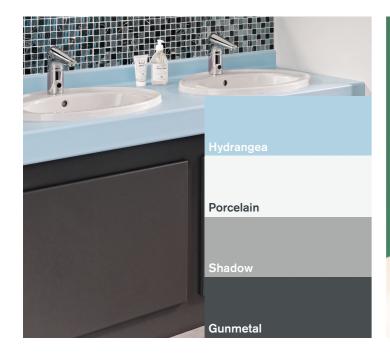

#### **Colour harmonising**

**Choose complementary colours** for a stunning look that's dramatic without being overpowering.

Harmonising colours is an effective way of making a lasting impact. Ask our friendly sales team and they'll help you choose the optimum colour matches for your scheme.