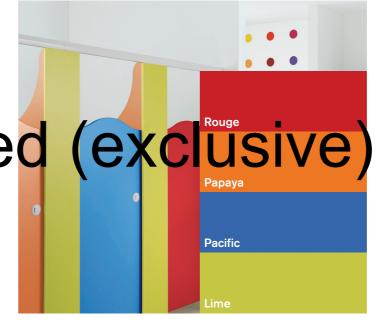

### **Contrasting colour**

If you're opting for a really dramatic effect, choose contrasting colours.

These bold, bright colours are guaranteed to impress. From bright orange to lime green, if you want to make a big statement, this is the way to do it.

(Please consult our swatch samples for an accurate colour reference)

(Please consult our swatch samples for an accurate colour reference)

Screen prints 2-11 years
Available in HPL only. Fun and colourful screen print designs delight young minds and create a washroom that children will enjoy using.