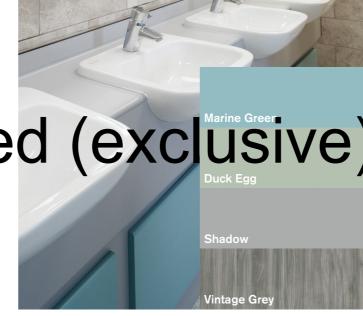

#### **Tonal colour**

Select varying shades of the same colour and you'll produce a balanced, co-ordinated finish.

A blend of tonal colours makes a subtle statement. It's a great way to go when you're looking for a more understated aesthetic.