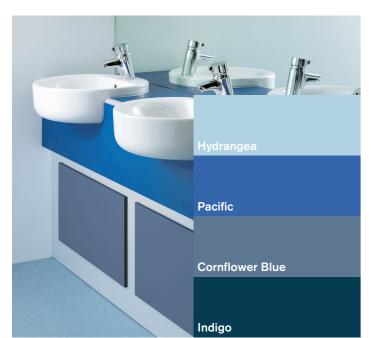

#### **Colour harmonising**

**Choose complementary colours** for a stunning look that's dramatic without being overpowering.

Harmonising colours is an effective way of making a lasting impact. Ask our friendly sales team and they'll help you choose the optimum colour matches for your scheme.