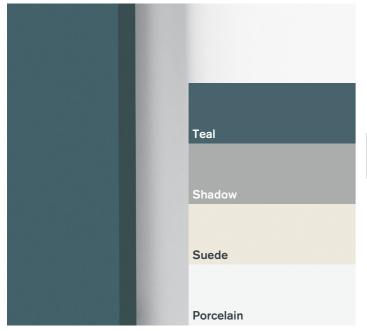

### Panel and vanity colours (MFC, HPL and SGL)

LRV 24 Peony

Macaroon

\*\* Woodgrain effect in MFC and HPL will

have a grained, textured finish.

### Panel and vanity colours (MFC, HPL and SGL)