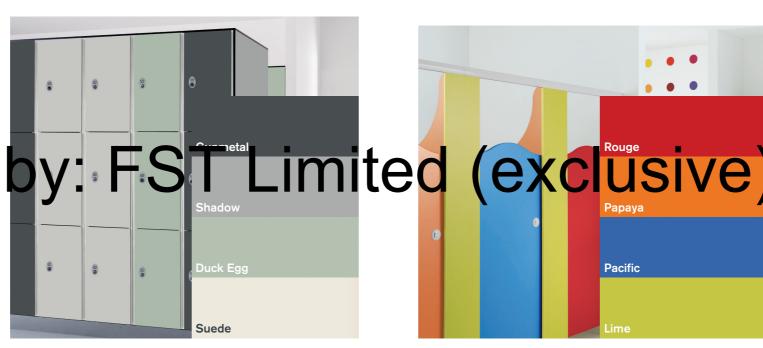

#### **Accent colour**

Used sparingly, accent colours are a great way to create contrast or add extra depth to your overall colour scheme.

A little bit of differentiation goes a long way in any washroom environment. The examples below show the effect you can create with one carefully chosen accent colour.

#### **Tonal colour**

Select varying shades of the same colour and you'll produce a balanced, co-ordinated finish.

A blend of tonal colours makes a subtle statement. It's a great way to go when you're looking for a more understated aesthetic.