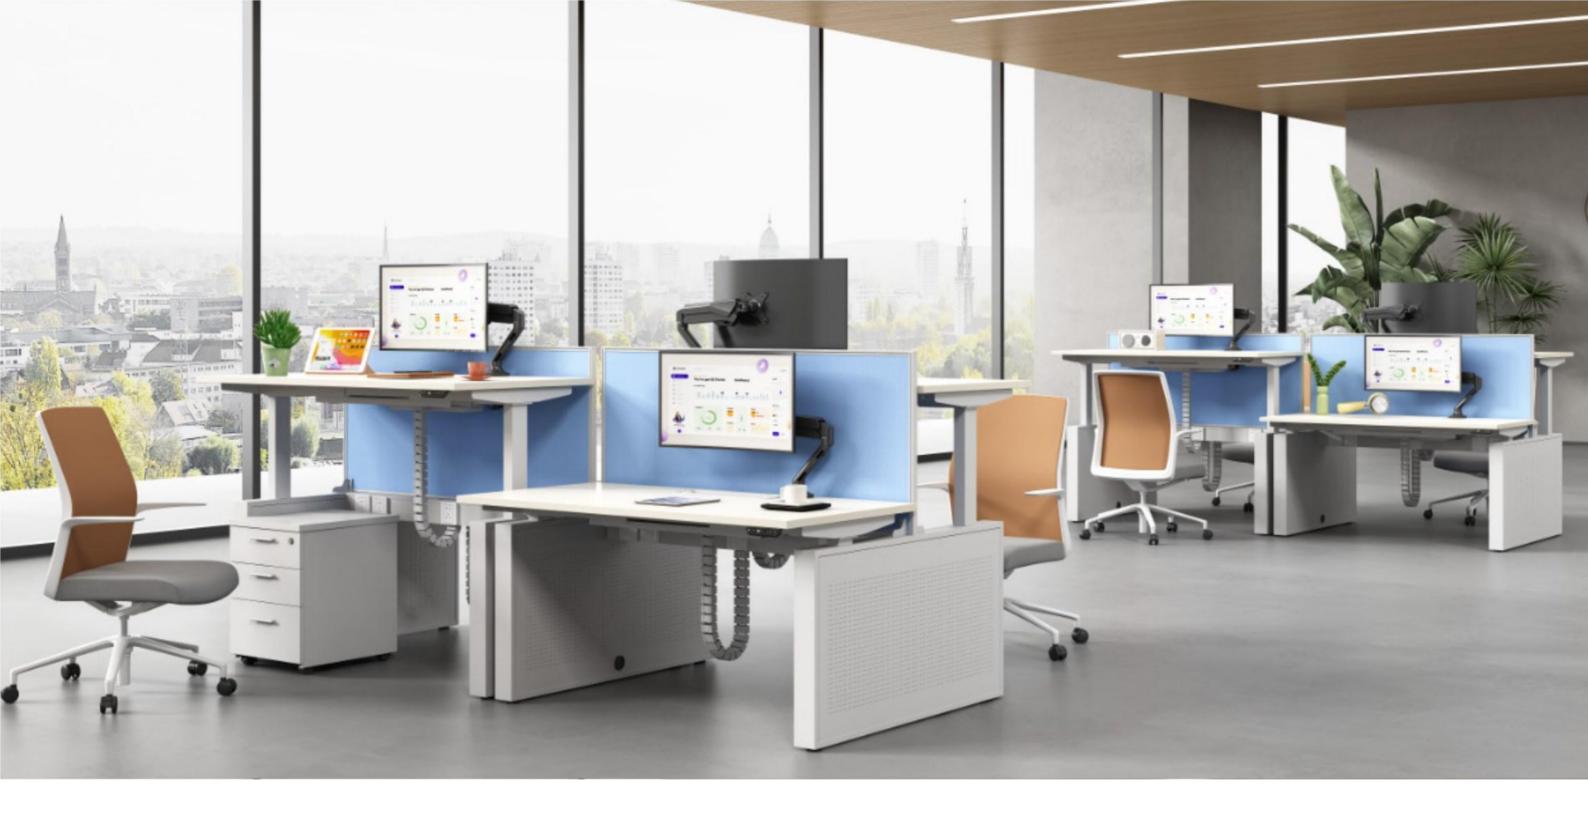

#### 久坐容易伤害健康,工作学习时使用可升降办公桌.避免久坐带来的的 腰颈椎等亚健康问题.

Keep sitting for long time is harmful for health, using height adjustable desk while working and studying avoid sub-health problems such as lumbar cervical vertebrae caused by sedentary sedentary ness.zz