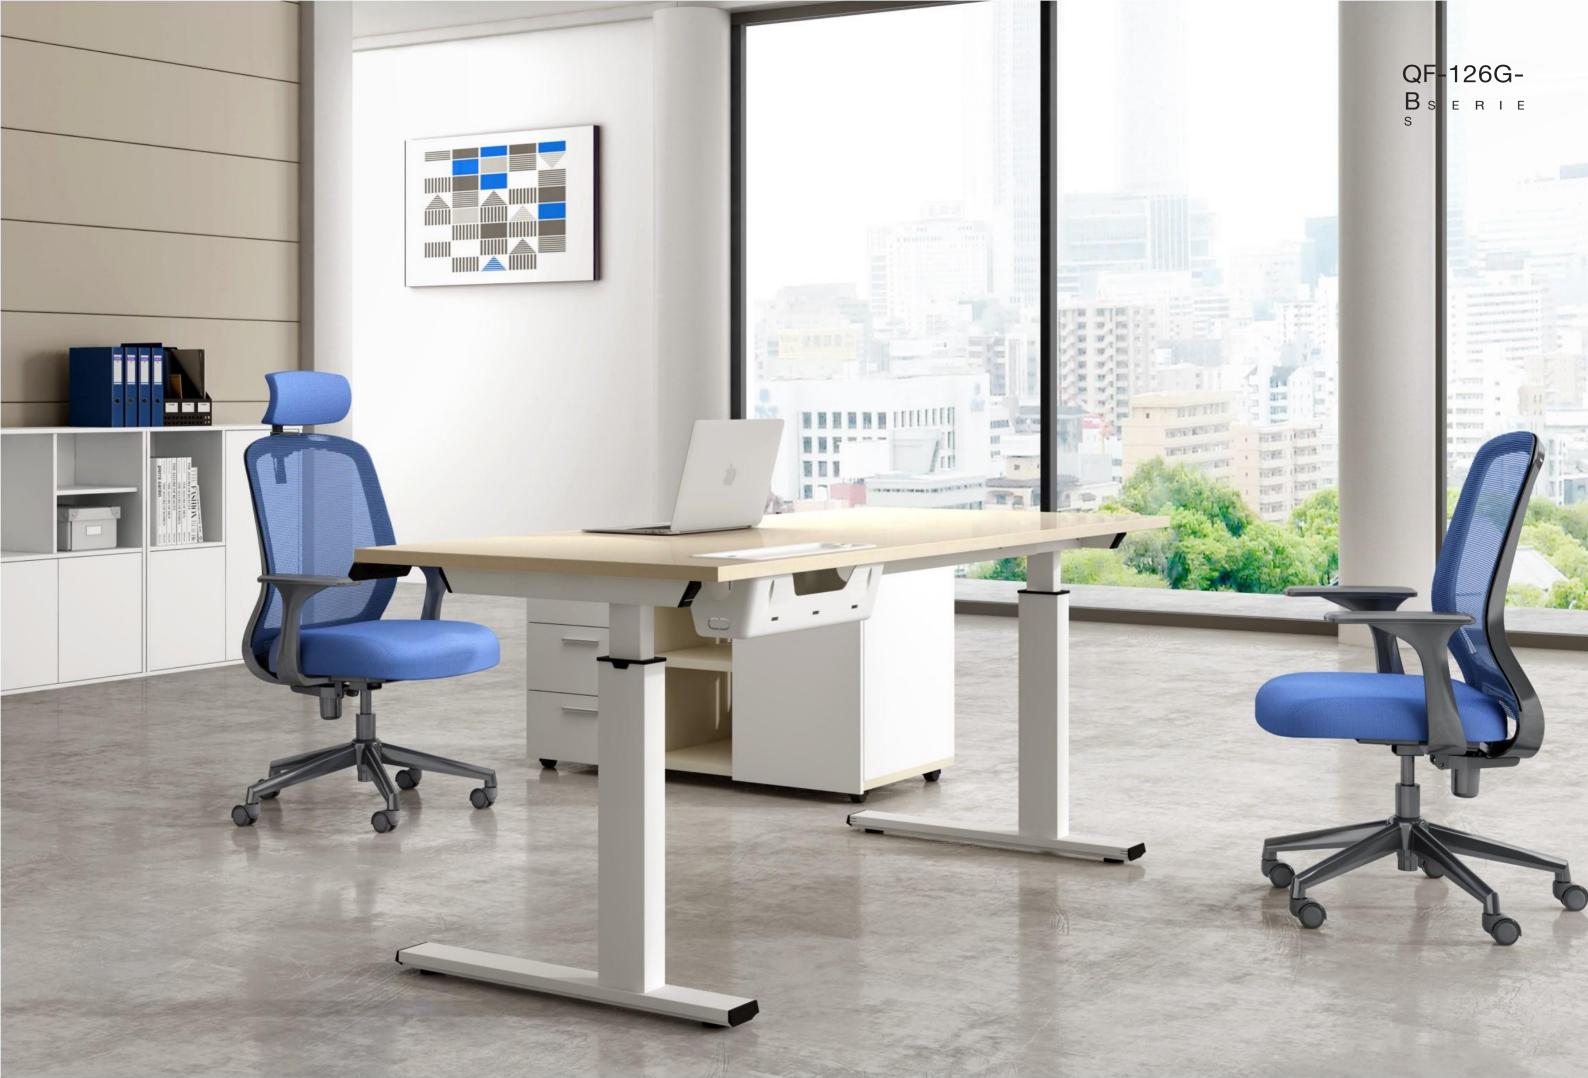

1

-

QF-126G-KG s e r i e s

#### 久坐容易伤害健康,工作学习时使用可升降办公桌.避免久坐带来的的 腰颈椎等亚健康问题.

Keep sitting for long time is harmful for health, using height adjustable desk while working and studying avoid sub-health problems such as lumbar cervical vertebrae caused by sedentary sedentary ness.zz