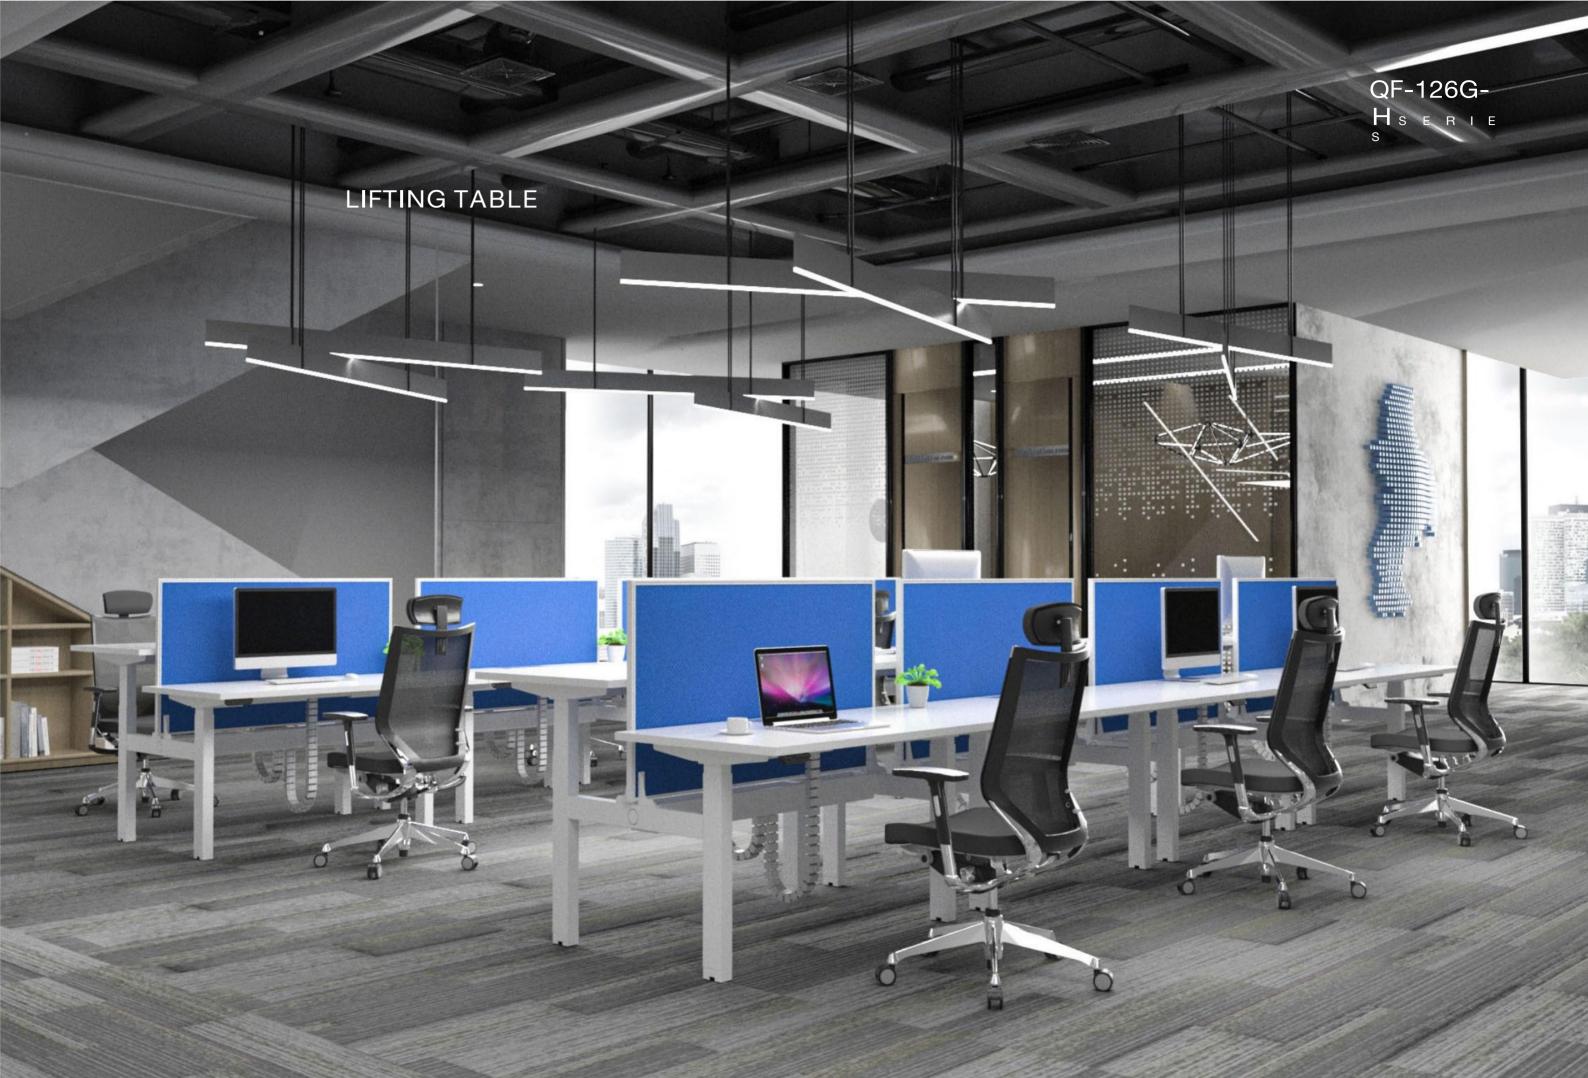

1

-

QF-126G-KG s e r i e s

#### 久坐容易伤害健康,工作学习时使用可升降办公桌.避免久坐带来的的 腰颈椎等亚健康问题.

Keep sitting for long time is harmful for health, using height adjustable desk while working and studying avoid sub-health problems such as lumbar cervical vertebrae caused by sedentary sedentary ness.zz