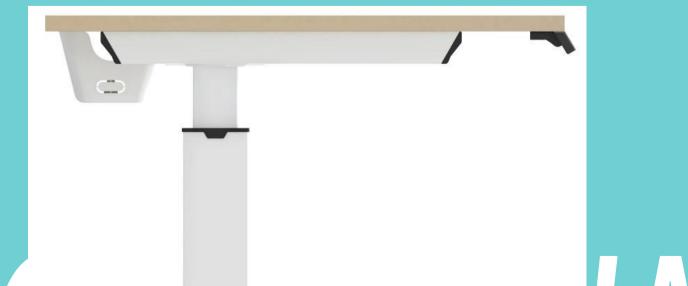

#### 久坐容易伤害健康,工作学习时使用可升降办公桌.避免久坐带来的的 腰颈椎等亚健康问题.

Keep sitting for long time is harmful for health, using height adjustable desk while working and studying avoid sub-health problems such as lumbar cervical vertebrae caused by sedentary sedentary ness.zz