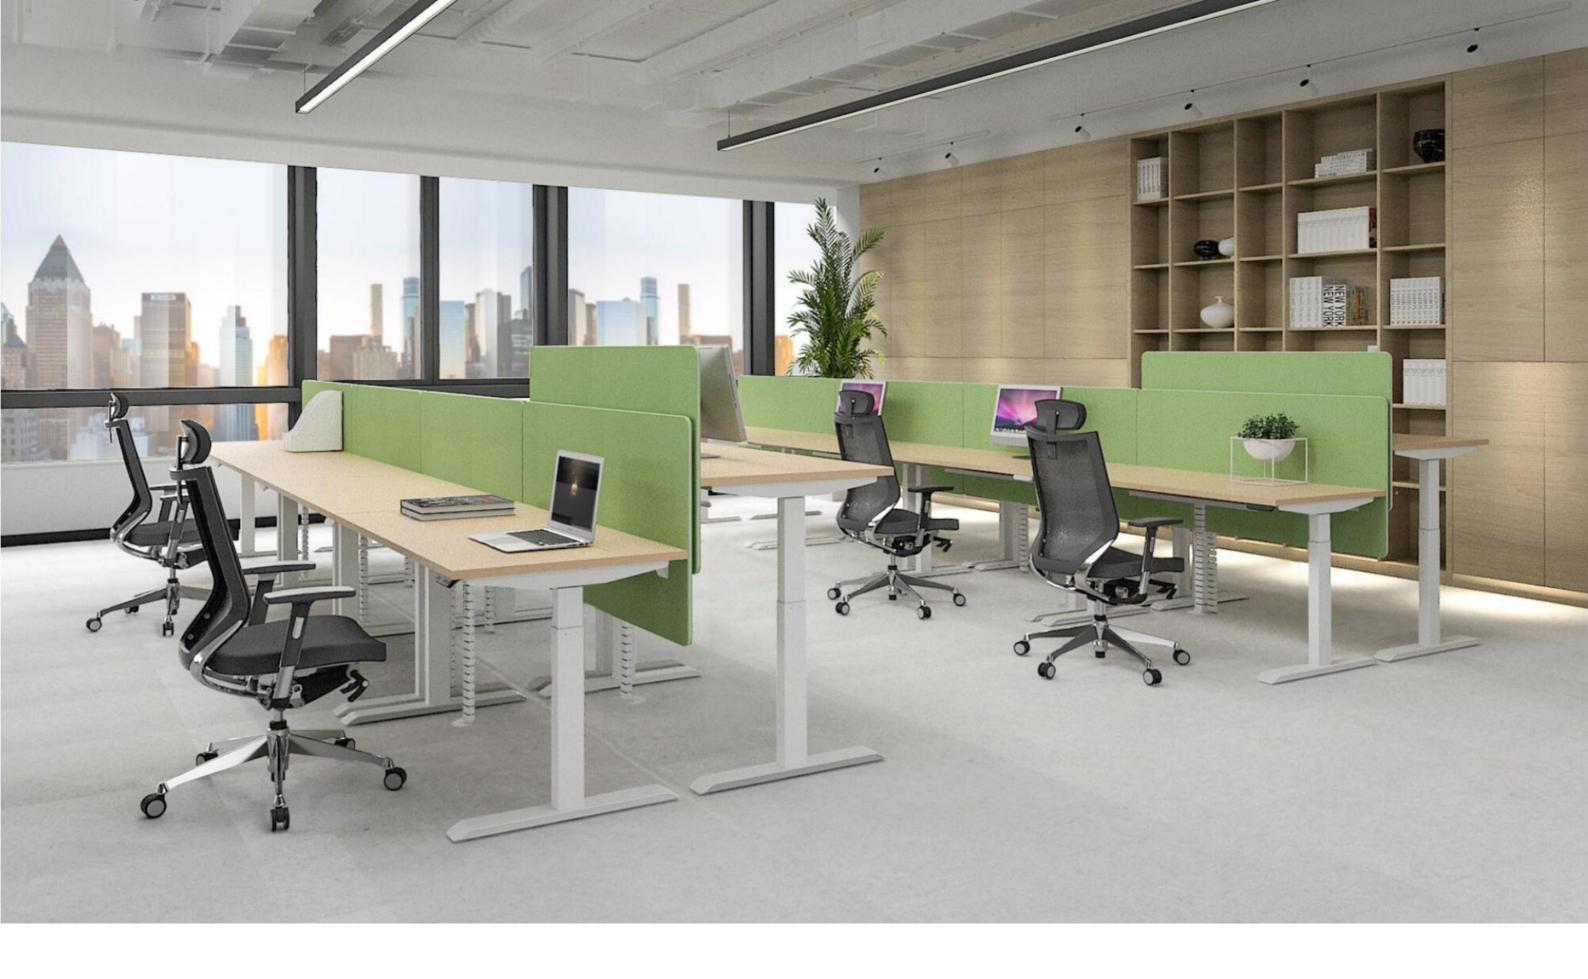

#### 久坐容易伤害健康,工作学习时使用可升降办公桌.避免久坐带来的的 腰颈椎等亚健康问题.

Keep sitting for long time is harmful for health, using height adjustable desk while working and studying avoid sub-health problems such as lumbar cervical vertebrae caused by sedentary sedentary ness.zz