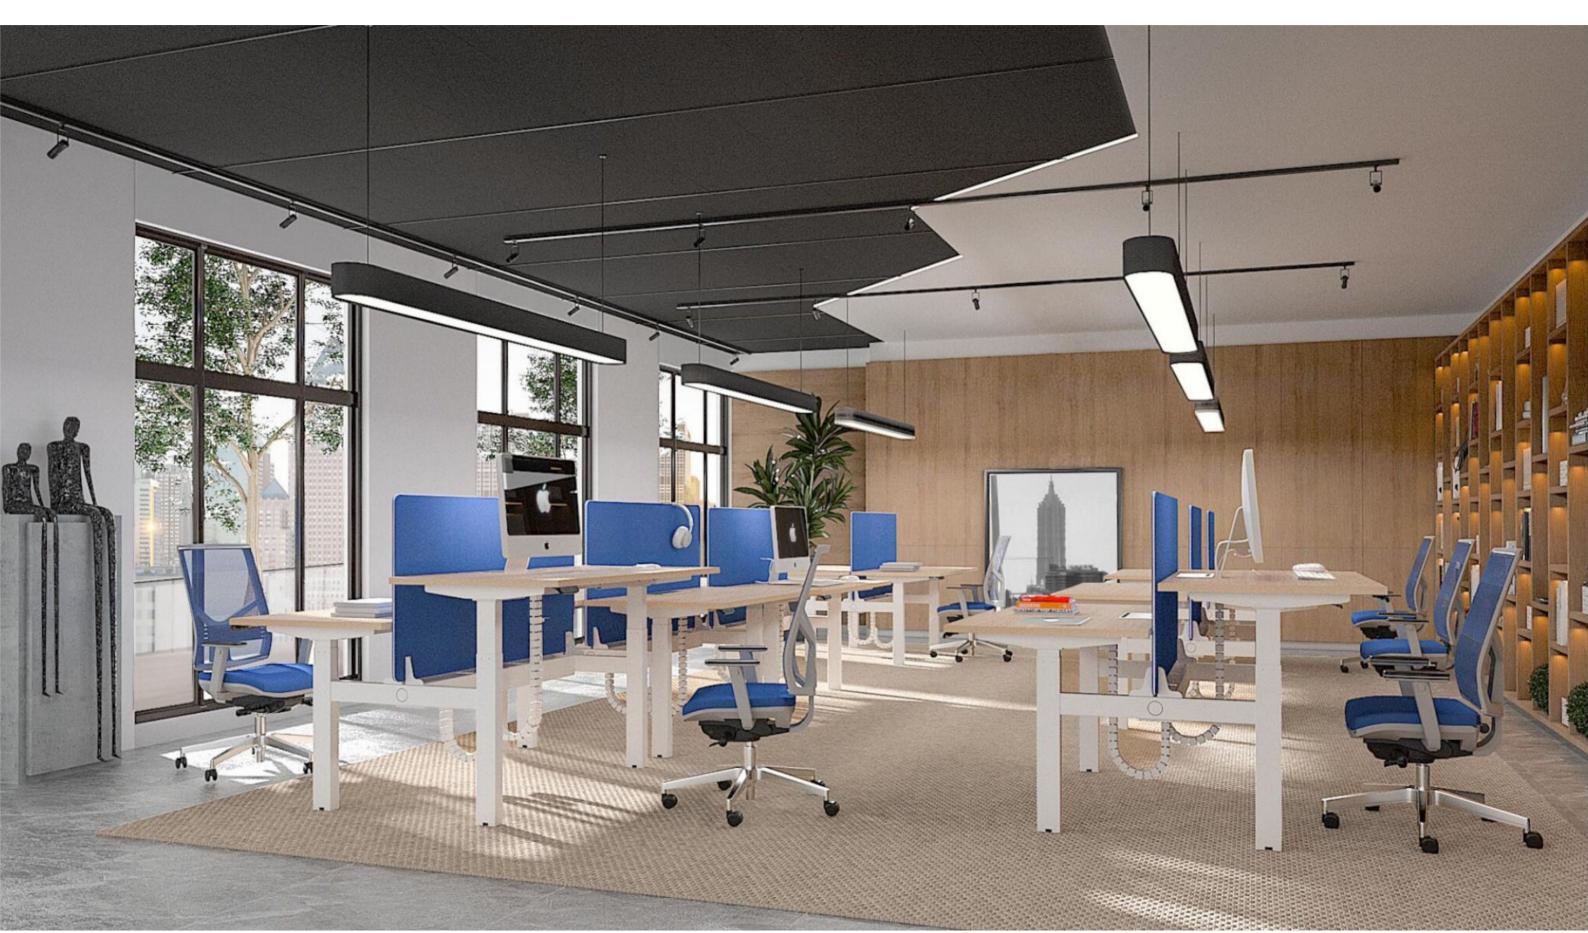

#### 久坐容易伤害健康,工作学习时使用可升降办公桌.避免久坐带来的的 腰颈椎等亚健康问题.

Keep sitting for long time is harmful for health, using height adjustable desk while working and studying avoid sub-health problems such as lumbar cervical vertebrae caused by sedentary sedentary ness.zz