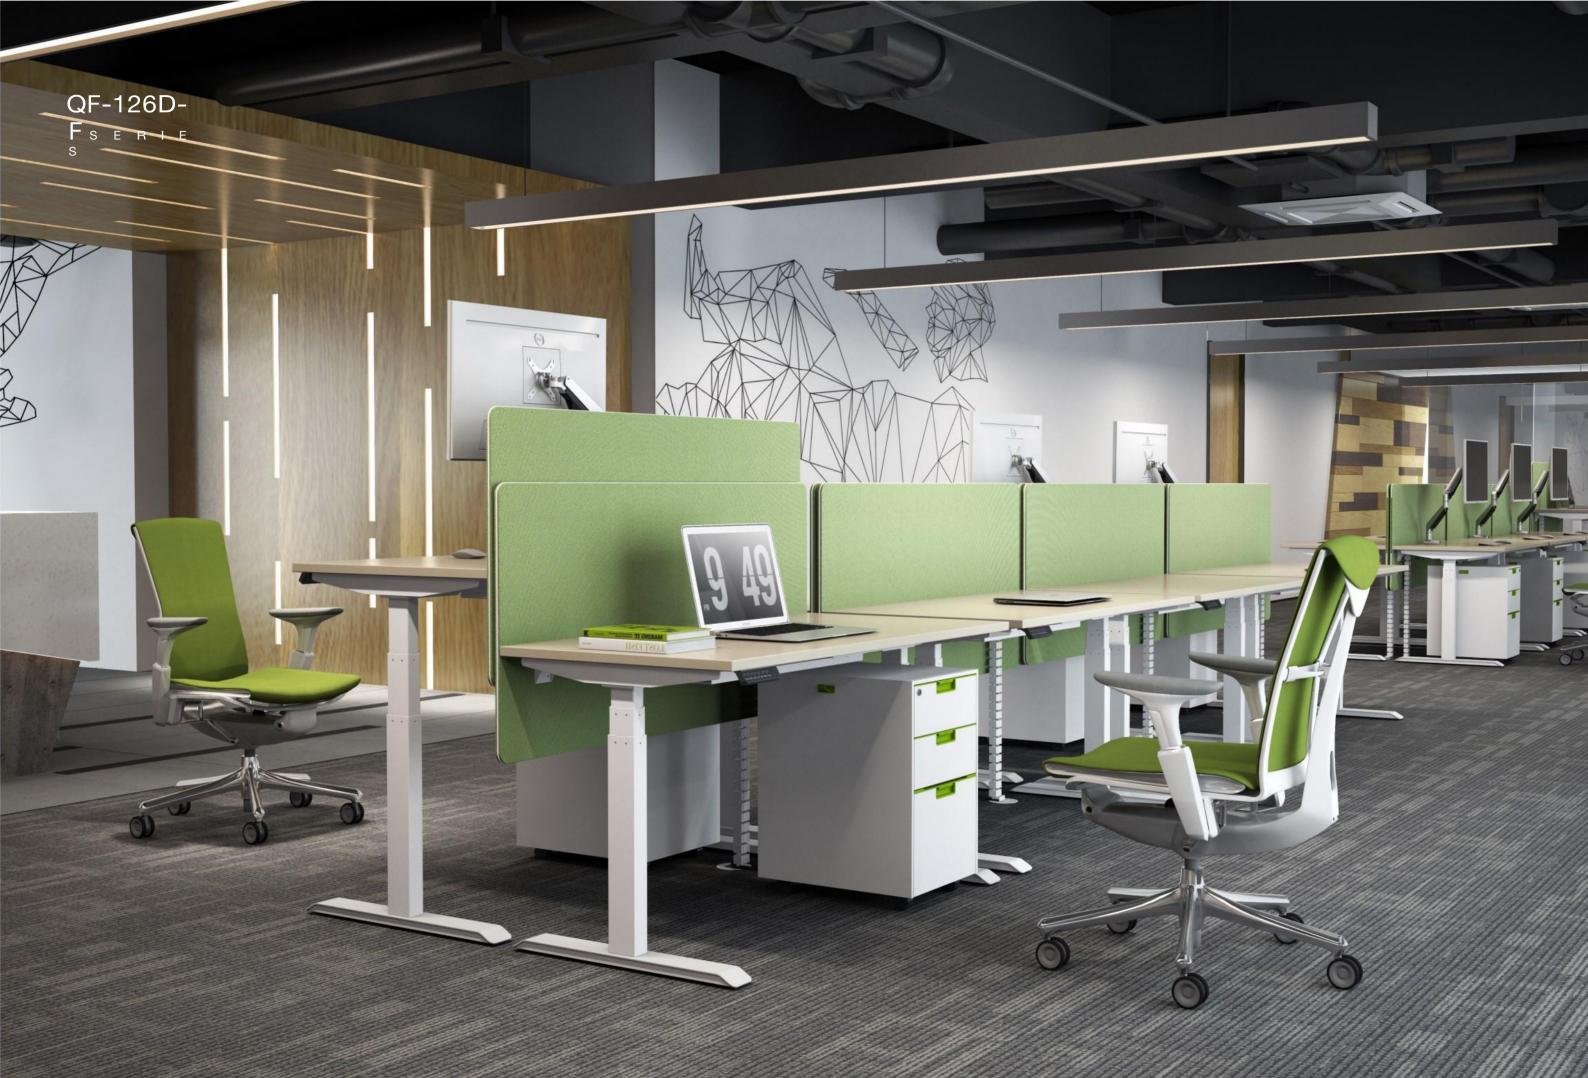

#### 久坐容易伤害健康,工作学习时使用可升降办公桌.避免久坐带来的的 腰颈椎等亚健康问题.

Keep sitting for long time is harmful for health, using height adjustable desk while working and studying avoid sub-health problems such as lumbar cervical vertebrae caused by sedentary sedentary ness.zz