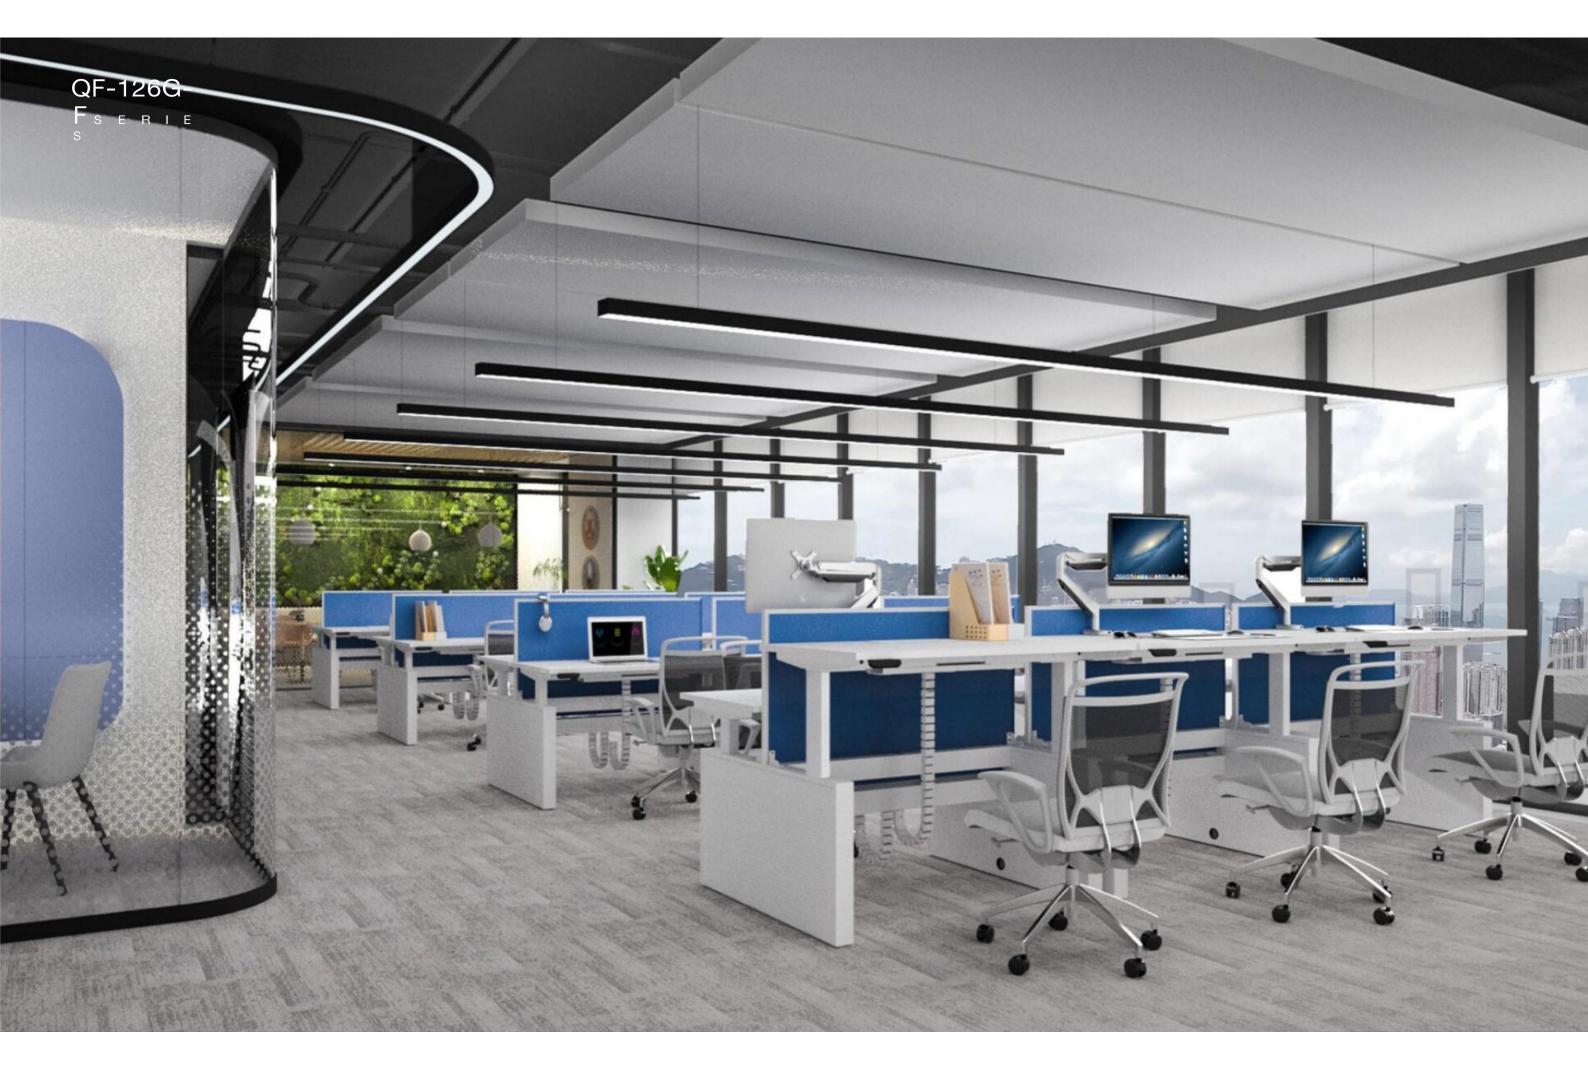

#### 久坐容易伤害健康,工作学习时使用可升降办公桌.避免久坐带来的的 腰颈椎等亚健康问题.

Keep sitting for long time is harmful for health, using height adjustable desk while working and studying avoid sub-health problems such as lumbar cervical vertebrae caused by sedentary sedentary ness.zz