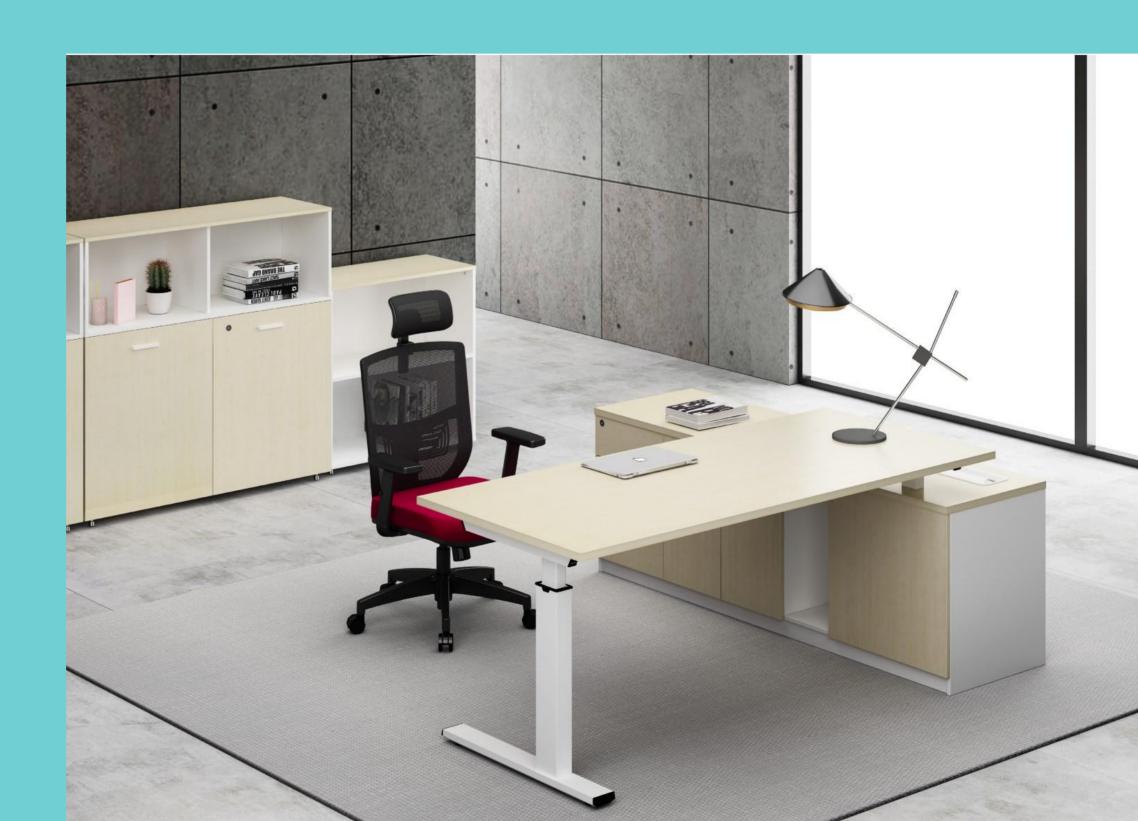

#### 久坐容易伤害健康,工作学习时使用可升降办公桌.避免久坐带来的的 腰颈椎等亚健康问题.

Keep sitting for long time is harmful for health, using height adjustable desk while working and studying avoid sub-health problems such as lumbar cervical vertebrae caused by sedentary sedentary ness.zz