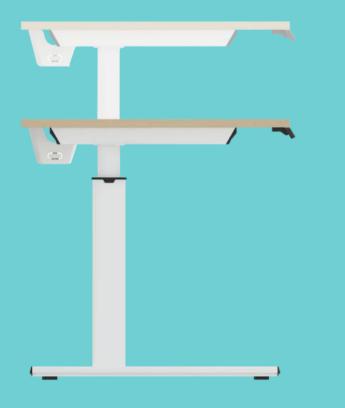

#### 久坐容易伤害健康,工作学习时使用可升降办公桌.避免久坐带来的的 腰颈椎等亚健康问题.

Keep sitting for long time is harmful for health, using height adjustable desk while working and studying avoid sub-health problems such as lumbar cervical vertebrae caused by sedentary sedentary ness.zz